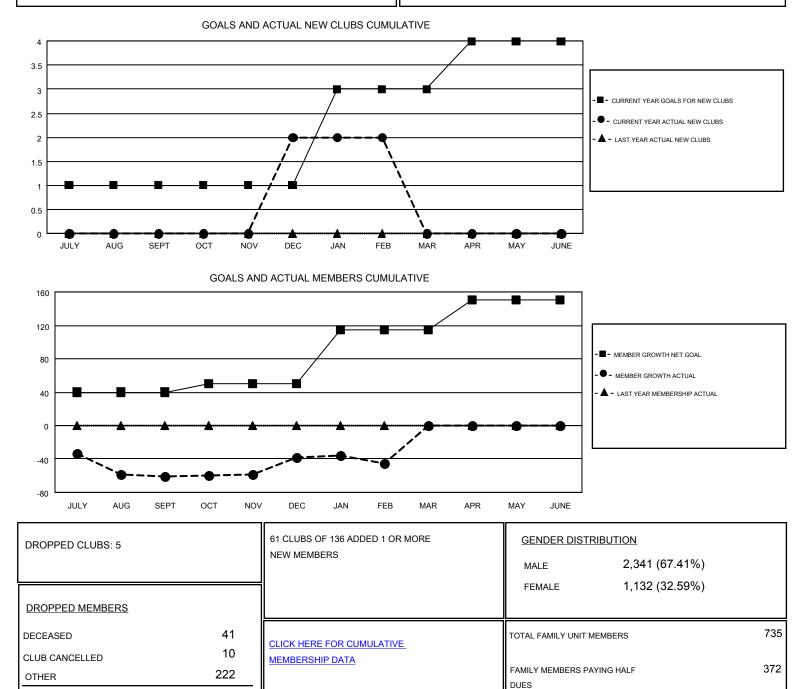

## CARLTON LLOYD GMT

| Clubs                 |               |           |               | Members               |                           |                         |                                                    |
|-----------------------|---------------|-----------|---------------|-----------------------|---------------------------|-------------------------|----------------------------------------------------|
| RESULTS FOR 2018-2019 |               |           |               | RESULTS FOR 2018-2019 |                           |                         |                                                    |
| QUARTER               | NEW CLUB GOAL | NEW CLUBS | DROPPED CLUBS | QUARTER               | MEMBER GROWTH NET<br>GOAL | MEMBER GROWTH<br>ACTUAL | DROPPED<br>MEMBERS ACTUAL<br>(including transfers) |
| JULY/AUG/SEPT         | 1             | 0         | 5             | JULY/AUG/SEPT         | 40                        | 54                      | 109                                                |
| OCT/NOV/DEC           | 0             | 2         | 0             | OCT/NOV/DEC           | 10                        | 131                     | 101                                                |
| JAN/FEB/MAR           | 2             | 0         | 0             | JAN/FEB/MAR           | 65                        | 62                      | 63                                                 |
| APR/MAY/JUNE          | 1             | 0         | 0             | APR/MAY/JUNE          | 35                        | 0                       | 0                                                  |